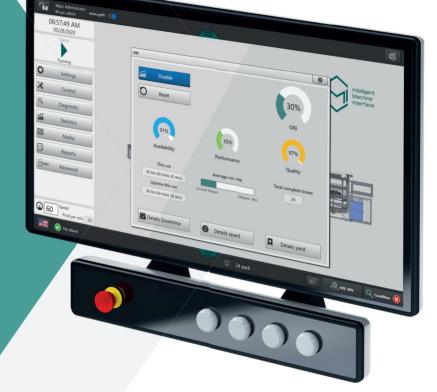

# PERFORMANCE MONITOR AN OPTION ON THE MPAC IMI DISPLAY.

This tool shows the manufacturing time that is truly productive. It visualizes the actual performance and indicates production bottlenecks. This way the machine performance becomes controllable and improvement become a part of production. All Mpac machines are built to delivering a high production performance. It is important that the workforce around the machine knows how to keep this up at all times. To achieve this they need accurate information about the current status and what is causing changes. The OEE tool shows these changes, what is causing it and gives operators the ability to easily 'zoom in' if more detailed information if needed.

## What does it do?

This tool visualizes the performance in OEE or Overall Equipment Efficiency. It is shown on the iMi main screen in a live trend that also gives access to the production performance tool. From here more information about the production performance, availability and quality is available. The results can be gathered in a report that can be printed or exported trough USB.

#### How does it work?

The production performance is calculated from the moment the machine is turned on. It is shown separated between the machine and infeed systems so that inefficiency can be located and handled. The OEE can even be calculated over multiple production batches or production shifts. All results are stored in a secure database in the iMi display.

#### **Recap:**

This system informs operators on how they can improve the production process to get high production efficiency. It has the ability to 'zoom in' on the problem areas so inefficiency is quickly found. The required data logging happens local in the machine without a cloud connection, so you remain in control.