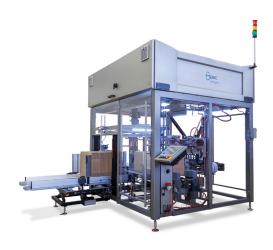

# SOLANO Top Load Case Packer

The SOLANO is more than a top-load case packer, it's a flexible platform with a variety of case packing configurations to match your exact requirements. Our flexible infeed systems can be adapted easily for a variety of packaging, such as bags, pouches, cartons, tubs and cans. With its open build design, SOLANO is easy to use, access and clean. Its operation is intuitive and is complemented by the incorporation of our latest intelligent machine interface (IMI) technology, which provides easy navigation for maintenance and changeover procedures.

The open design permits a 360-degree view of the working process and great accessibility.

> CAPABILITES

Infeed

Cartoning

Case Packing

Palletizing

SPEC SHEET: