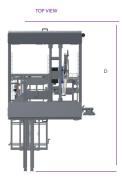

## > TECHNICAL SPECIFICATIONS

Motion

Continuous

Dimensions

H = 8.9'/ 2730mm

L = 8.6' / 2624mm

D = 11.9'/ 3652mm

Electrical