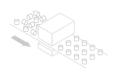

### > OUTPUT

Speed: 15 cases/min.

Dimensions:

L = 7.08-24.4"/ 180-620mm

W = 6.49-16.06"/ 165-408mm

D = 6-16.53"/ 152-420mm

**Combined Case Dimensions:** 

L + W = 16.33-37"/ 415-940mm

W + D = 13.78-29.13"/ 350-740mm

SPEC SHEET: