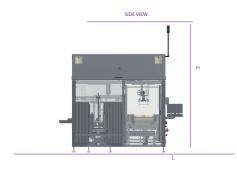

## > TECHNICAL SPECIFICATIONS

Motion

Continuous

Dimensions

H = 8.9'/ 2730mm

L = 8.6' / 2624mm

D = 11.9'/ 3652mm

Electrical