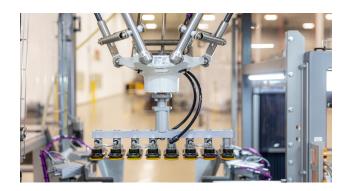

#### STANDARD FEATURES

- Left or right hand model available
- Magazine capacity 48"/ 1200mm
- 2D robot 35kg payload
- CE, UL/ CSA certified
- Polycarbonate (clear) protection
- Meets category 3 safety standards
- IP-rating 54
- Fixed interface with IPC
- Allen Bradley controls
- Tape closure
- Simple infeed module
- Electrical cabinet located on top of machine

#### OPTIONAL FEATURES

- Additional end of arm tool for various product formations
- Product specific infeed systems for bags, pouches, cartons, tubs, cans
- Case tilting for side loading products
- Increased speeds up to 20 cases/ min (dependent on application)
- Funnel unit for carton loading
- Open flap detection
- Case equalization unit
- Turning head on 2D pick and place unit
- Labeller/ Printer integration
- Ground level/ separate electrical cabinet