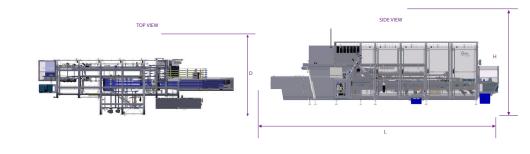

## > TECHNICAL SPECIFICATIONS

Continuous

Dimensions

H = 7'/ 2142mm

L = 25.6'/ 7823mm

D = 7.6' / 2324mm

Electrical

480 VAC, 3ph, 60Hz