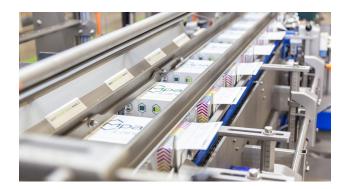

# MAESTRO-c Continuous Cartoner

A hygienic continuous carton machine to handle small and larger carton sizes, available with dedicated infeed system that can be adapted to different packaging styles and allows for gentle product handling and carton closing. Our MAESTRO-c, capable of producing up to 500 cartons per minute, is available with dedicated infeed systems for bags, flow wrapped products, stick packs, pouches, as well as tailored solutions for your products that require added flexibility and reliability. The entirely servo-driven machine, with stainless steel construction, provides the fastest changeovers along with exceptional accessibility, improved hygiene, ergonomics and build quality. An Intelligent Machine Interface (IMI) platform offers easy navigation, with optional video screens for predictive maintenance and changeover procedures tailored to your application.

# MAESTRO-c Continuous Cartoner

- > Ergonomic and hygienic design in stainless steel
- > Intelligent Machine Interface
- Carton magazine capacity 1500mm/ 59" with height approx.1400mm/ 55"
- > Carton carrying lugs, maximum carton quality guaranteed
- > 2-head rotary feeder with pre break for optimal carton placement
- > Pre-sized carton magazines for quick changeovers
- > Automatic adjustments for basic changeover
- > Open frame design for excellent accessibility
- > Lockable door switches for high end safety
- > Left or right hand execution
- > CE or UL/ CSA certified
- > Open flap detection with reject