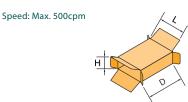

## > TECHNICAL SPECIFICATIONS

Continuous

Dimensions

H = 7'/ 2142mm

L = 25.6'/ 7823mm

D = 7.6' / 2324mm

Electrical

480 VAC, 3ph, 60Hz

#### Dimensions:

|             | H              | L               | D               |
|-------------|----------------|-----------------|-----------------|
| Min (in/mm) | 0.8"/20mm      | 2"/50mm         | 2.6"/65mm       |
| Max (in/mm) | 5.9"/<br>150mm | 12.6"/<br>320mm | 14.6"/<br>370mm |

Restrictions in carton size combinations apply

SPEC SHEET: