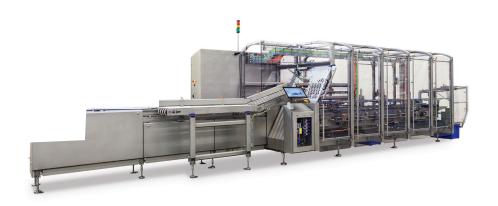

# MAESTRO-c Continuous Cartoner

A hygienic continuous carton machine to handle small and larger carton sizes, available with dedicated infeed system that can be adapted to different packaging styles and allows for gentle product handling and carton closing. Our MAESTRO-c, capable of producing up to 500 cartons per minute, is available with dedicated infeed systems for bags, flow wrapped products, stick packs, pouches, as well as tailored solutions for your products that require added flexibility and reliability. The entirely servo-driven machine, with stainless steel construction, provides the fastest changeovers along with exceptional accessibility, improved hygiene, ergonomics and build quality. An Intelligent Machine Interface (IMI) platform offers easy navigation, with optional video screens for predictive maintenance and changeover procedures tailored to your application.

# MAESTRO-c Continuous Cartoner

- > Ergonomic and hygienic design in stainless steel
- > Intelligent Machine Interface
- Carton magazine capacity 1500mm/ 59" with height approx.1400mm/ 55"
- > Carton carrying lugs, maximum carton quality guaranteed
- > 2-head rotary feeder with pre break for optimal carton placement
- > Pre-sized carton magazines for quick changeovers
- > Automatic adjustments for basic changeover
- > Open frame design for excellent accessibility
- > Lockable door switches for high end safety
- > Left or right hand execution
- > CE or UL/ CSA certified
- > Open flap detection with reject