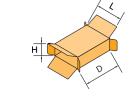

#### > OUTPUT

Speed: Max. 90cpm

Dimensions:

|             | Н              | L               | D               |
|-------------|----------------|-----------------|-----------------|
| Min (in/mm) | 1.0"/25mm      | 2.0"/50mm       | 3.5″/90mm       |
| Max (in/mm) | 5.1"/<br>130mm | 10.2"/<br>260mm | 11.8"/<br>300mm |

Restrictions in carton size combinations apply