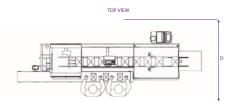

#### > TECHNICAL SPECIFICATIONS

Motion Continous

Dimensions H = 6.4'/ 1950mm L = 25'/ 7750mm D = 5'/ 1550mm

Electrical 480 VAC, 3ph, 60Hz

Safety system Category 3 EN-13849-1 PLd (control reliable)

Air pressure 6 bar