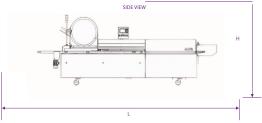

#### > TECHNICAL SPECIFICATIONS

Motion Continous

Dimensions H = 6.4'/ 1950mm L = 25'/ 7750mm D = 5'/ 1550mm

Electrical 480 VAC, 3ph, 60Hz

Safety system Category 3 EN-13849-1 PLd (control reliable)

Air pressure 6 bar