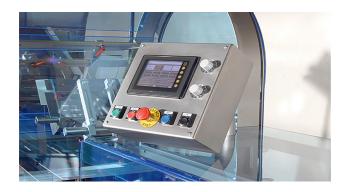

#### STANDARD FEATURES

- > Touch screen HMI controls
- Vacuum assisted pre-break >
- Manual loading station for 4 operators >
- 12" pitch machine with single head feeder for up to 90cpm >
- Cartons carried on lug chain to maximize carton surface protection >