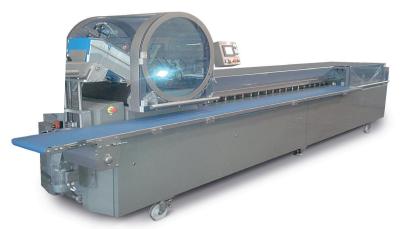

# AIR (XL) Manual Load Cartoner

The AIR (XL) is an extra-long, continuous motion, manual infeed, side load cartoning machine with low covering. It is a cost-effective solution for manufacturers demanding flexibility, reliability and high end-product quality. With a wide range of applications including cosmetic cans, flow wraps and bags, the AIR (XL) is a great investment for many companies in the food and beverage, health and personal care and pharmaceutical industries looking to invest in a new, innovative packaging solution. The AIR (XL) has been expertly manufactured using the latest techniques and the highest quality materials to ensure longevity and reliability. This versatile side load carton packing machine, with an efficient ergonomic layout that helps maintain ease of operation, is just one of Mpac Langen's innovative packaging solutions.

## SPEC SHEET: AIR (XL) Manual Load Cartoner