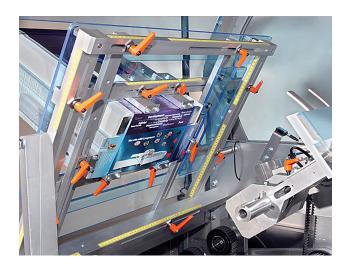

# AIR (XL) Manual Load Cartoner

The AIR (XL) is an extra-long, continuous motion, manual infeed, side load cartoning machine with low covering. It is a cost-effective solution for manufacturers demanding flexibility, reliability and high end-product quality. With a wide range of applications including cosmetic cans, flow wraps and bags, the AIR (XL) is a great investment for many companies in the food and beverage, health and personal care and pharmaceutical industries looking to invest in a new, innovative packaging solution. The AIR (XL) has been expertly manufactured using the latest techniques and the highest quality materials to ensure longevity and reliability. This versatile side load carton packing machine, with an efficient ergonomic layout that helps maintain ease of operation, is just one of Mpac Langen's innovative packaging solutions.